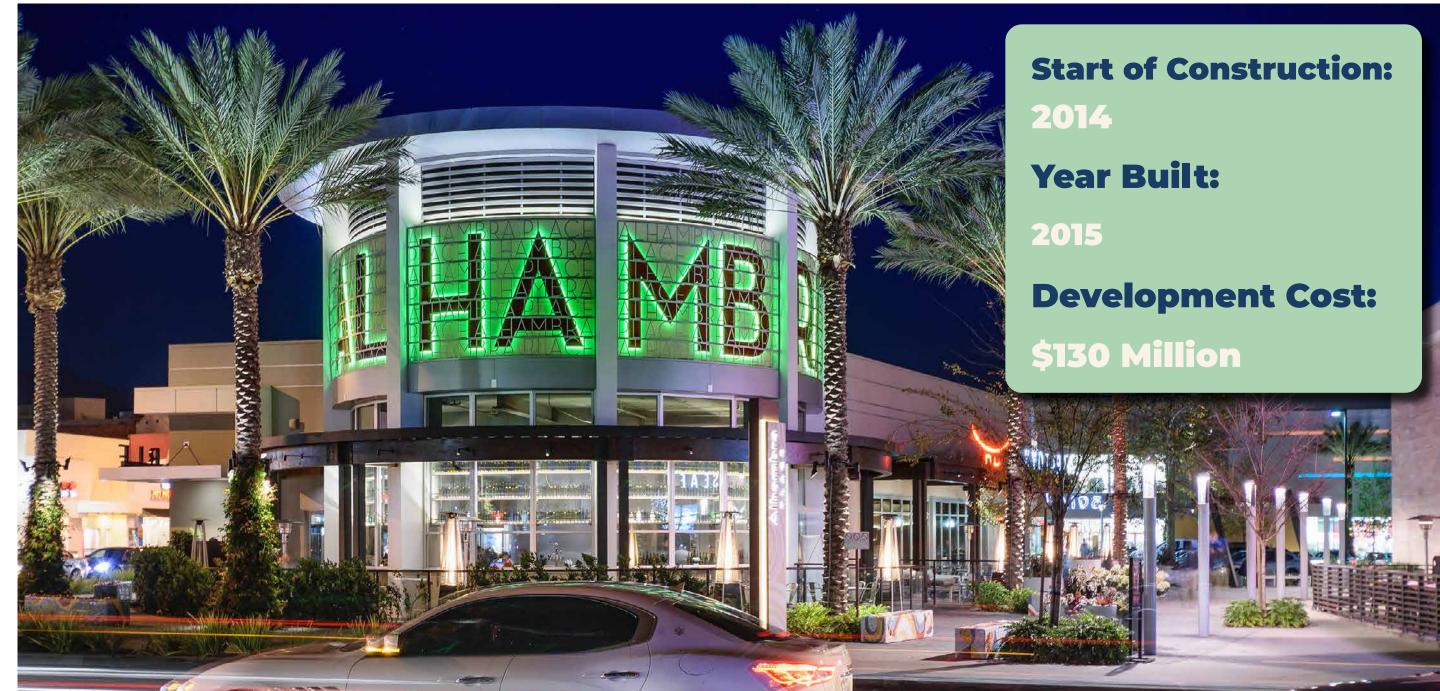

noma

Barnes & Noble Booksellers

Pottery Barn

**Entertainment-**

AMC Theater

Nordstrom

H&M

Nike

Beauty-

Home-

Sephora



Tallest Building Height: 6 stories

**Open Space Acres** 

Tree-lined "Great Lawn",

and a 2-acre European-

inspired park

900,000 sq. ft. of retail space





### Outdoor Programming:

- Tuesday at the Green (daytime live music, story time, arts and crafts)
- Movie Nights at the Lawn
- Variety of Seasonal Events (Easter Day, Santa Workshops)
- Car Shows, Fitness Classes,
- Cultural Celebrations

Clearwater Site

Case Study Area

What you like about the site:

¿Qué le gusta del sitio?

### Over 3,000 **Parking Stalls**

(private parking for residents included)



What you don't like about the site: ¿Qué no le gusta del sitio?

# Alhambra Place

# Alhambra, CA



Clearwater Site

Case Study Area

### **List of Key Tenants:**

### Apparel/Fashion-

- Burlington
- **Beauty-**Sephora
- Grocery-
- Sprouts

### Restaurants-

- Wing Stop
- Blaze Pizza • The Habit Burger Grill
- Big Catch Seafood
- Services-
- Citi Bank
- Bank of America
- Pacific Dental



What you like about the site:

¿Qué le gusta del sitio?

0' 75' 150' 300'

### **Quick Stats:**

**Housing Units:** 



260 unit luxury apartment community

Number Buildings and **Building Heights:** 5 Buildings (includes parking garage)



Tallest Building Height: 5 stories

### **Private Open Space** Private Courtyard for residents in apartment



Free Surface and Structure Parking (shared structure with residential parking)





What you don't like about the site: ¿Qué no le gusta del sitio?

# Pl