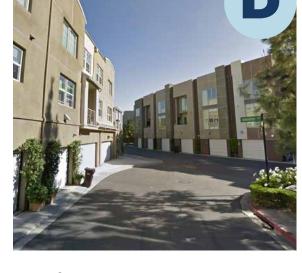

### Pinnacle at Fullerton • Built in 2004

- 192 units
- 4 story structure
- 1-1.5 parking stalls per unit
- 9,000 sq. ft. of Commercial Mixed Use