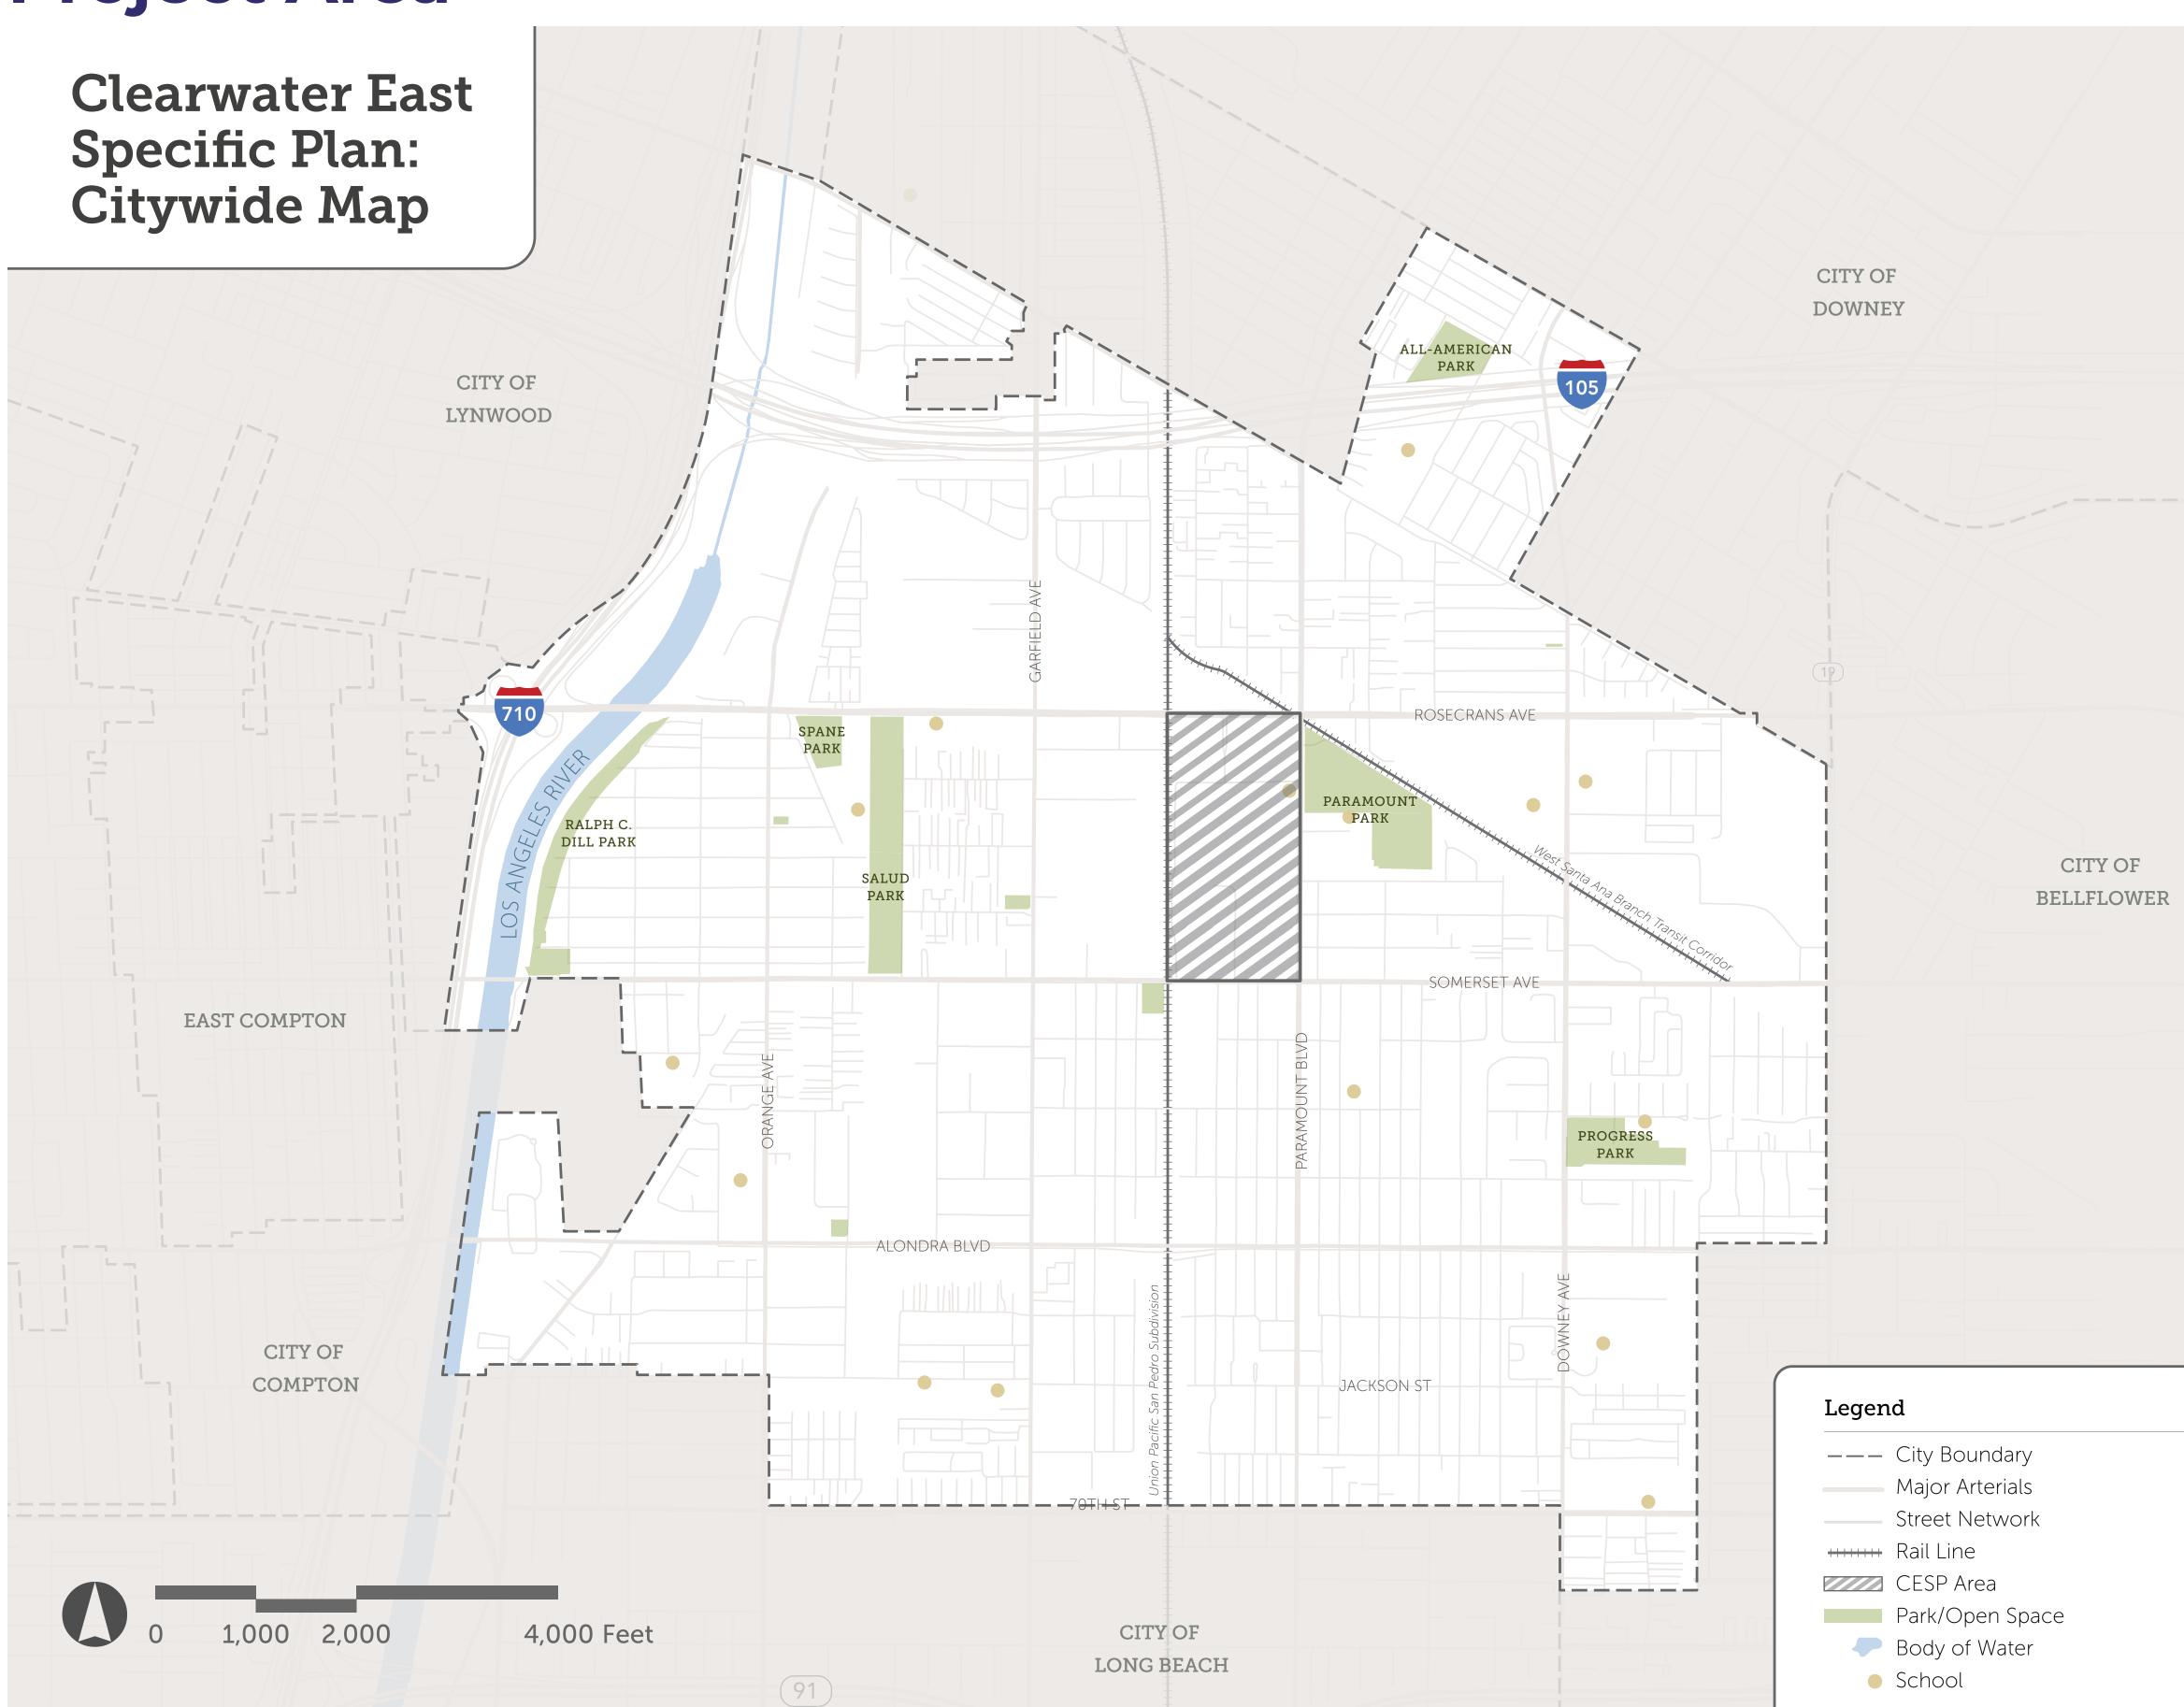

# Project Introduction

# Clearwater Specific Plan



# Project Area



# What is a Specific Plan?

A Specific Plan is a document that provides detailed instructions on how to develop a particular area, such as a neighborhood or corridor.

The Specific Plan may define:

- •The types of buildings that can be built
- •The height and density of development
- ·The design of public spaces
- •Transportation and parking requirements,

and other details that help cultivate a sense of community.

# **Project Timeline**



# Engagement Approach

The Specific Plan will be a collaborative approach which seeks to include:

- Paramount residents
- City Leadership
- City and Public Agency Staff
- Property Owners,
- Nearby Businesses
- High School and School Board
- Community Based Organizations (CBOs)

A variety of public community workshops, study sessions, stakeholder in