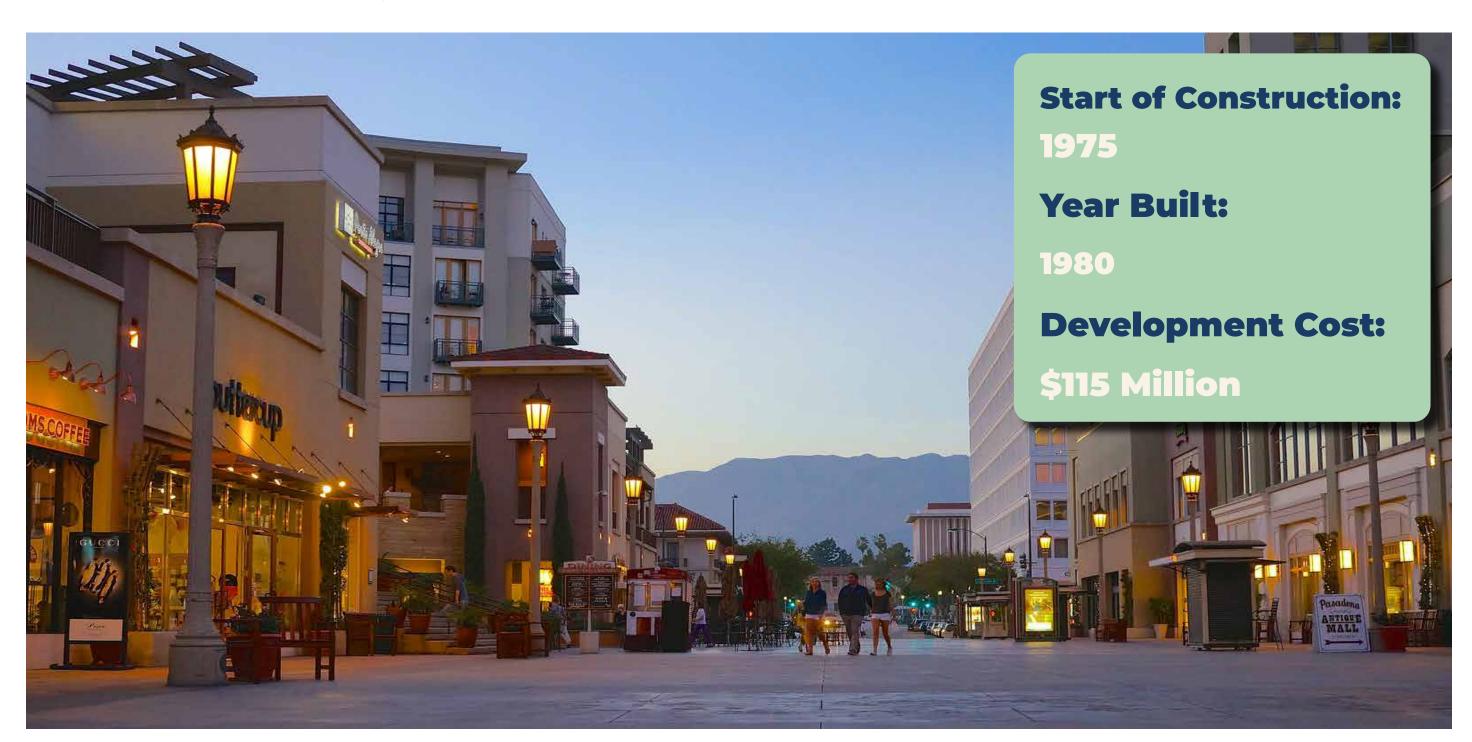

### The Paseo Colorado

## Pasadena, CA

What you like about the site:

¿Qué le gusta del sitio?

### 553,377 sq. ft. of retail space

Paseo Colorado was formally an old indoor

**List of Key Tenants:** 

in 2001.

H&M

Q Shoes

**Beauty-**

Home-

Tallest Building

Height: 6 stories

**Entertainment-**

Regal Paseo

Lens Crafters

mall, but was opened up to an outdoor mall

Restaurants-

• El Cholo Café