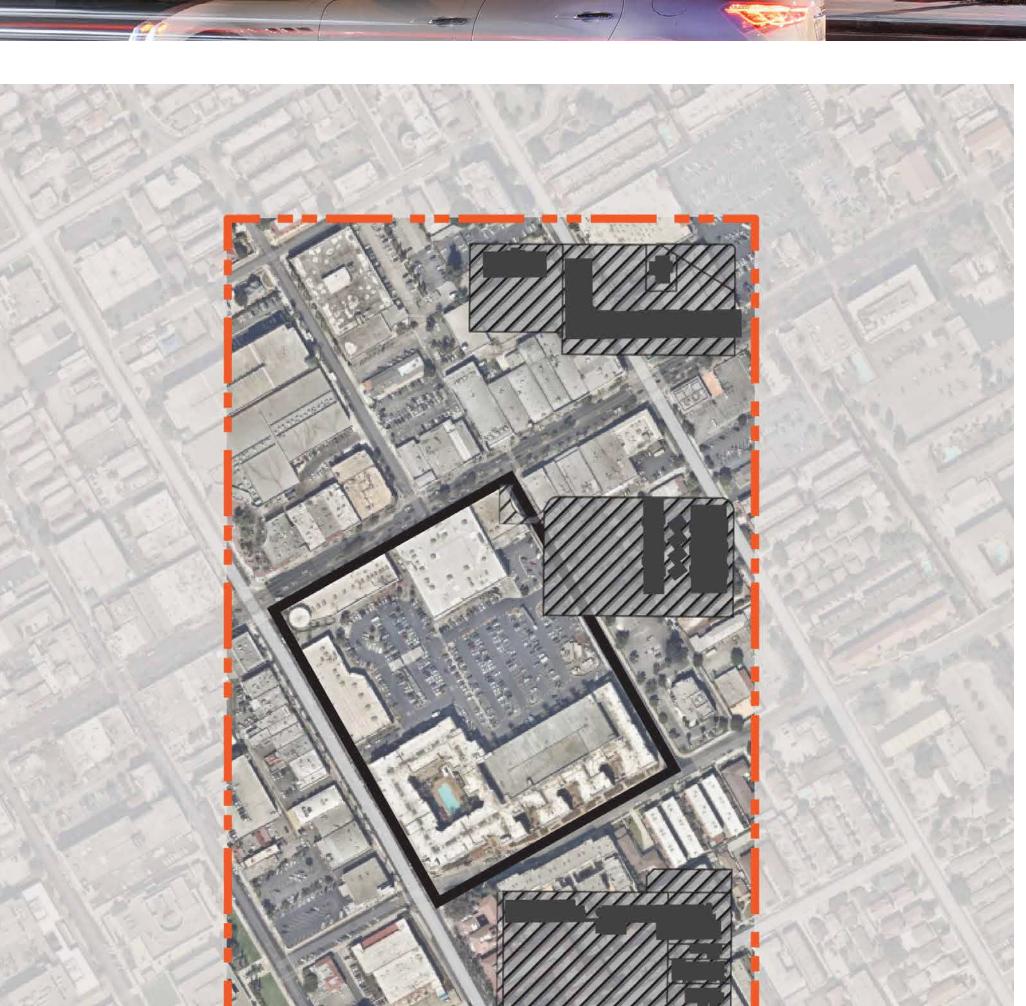

# Case Study Scale Comparisons

Clearwater Specific Plan

### Clearwater Site

# Paramount, CA

**Paramount Swap Meet Site** 

What you like about the CSP site:

¿Qué le gusta del sitio CSP?

The following poster boards identify various locations throughout Los Angeles and Orange County, which can be used as a comparison to current lot size of the Clearwater Specific Plan Site.

**Clearwater Site** 

The orange dashed line symbolizes the Clearwater Specific Plan Site.

**Case Study** Reference Area

The solid black line symbolizes the reference site area.

During your review of the Case Study Reference Areas, consider the relative scale of these locations compared to the Clearwater Site. Beyond the number of housing unit available and vendor diversity, the posters will also provide insights into the character of each area. Identifying some of the available amenities, open space, and public programs/ events that bring these communities to life. Additionally, the posters will detail the maximum building height and parking arrangements, providing a comprehensive understanding of the development potential and accessibility of each zone.

### **Current Tenants:**

**Bianchi Theatres** 

**Paramount Adult** School

Honeybee **International** 

Rosecrans/ **Paramount Plaza** 

Our Lady of **Rosary Parish** 

**Paramount Swap** 

Meet