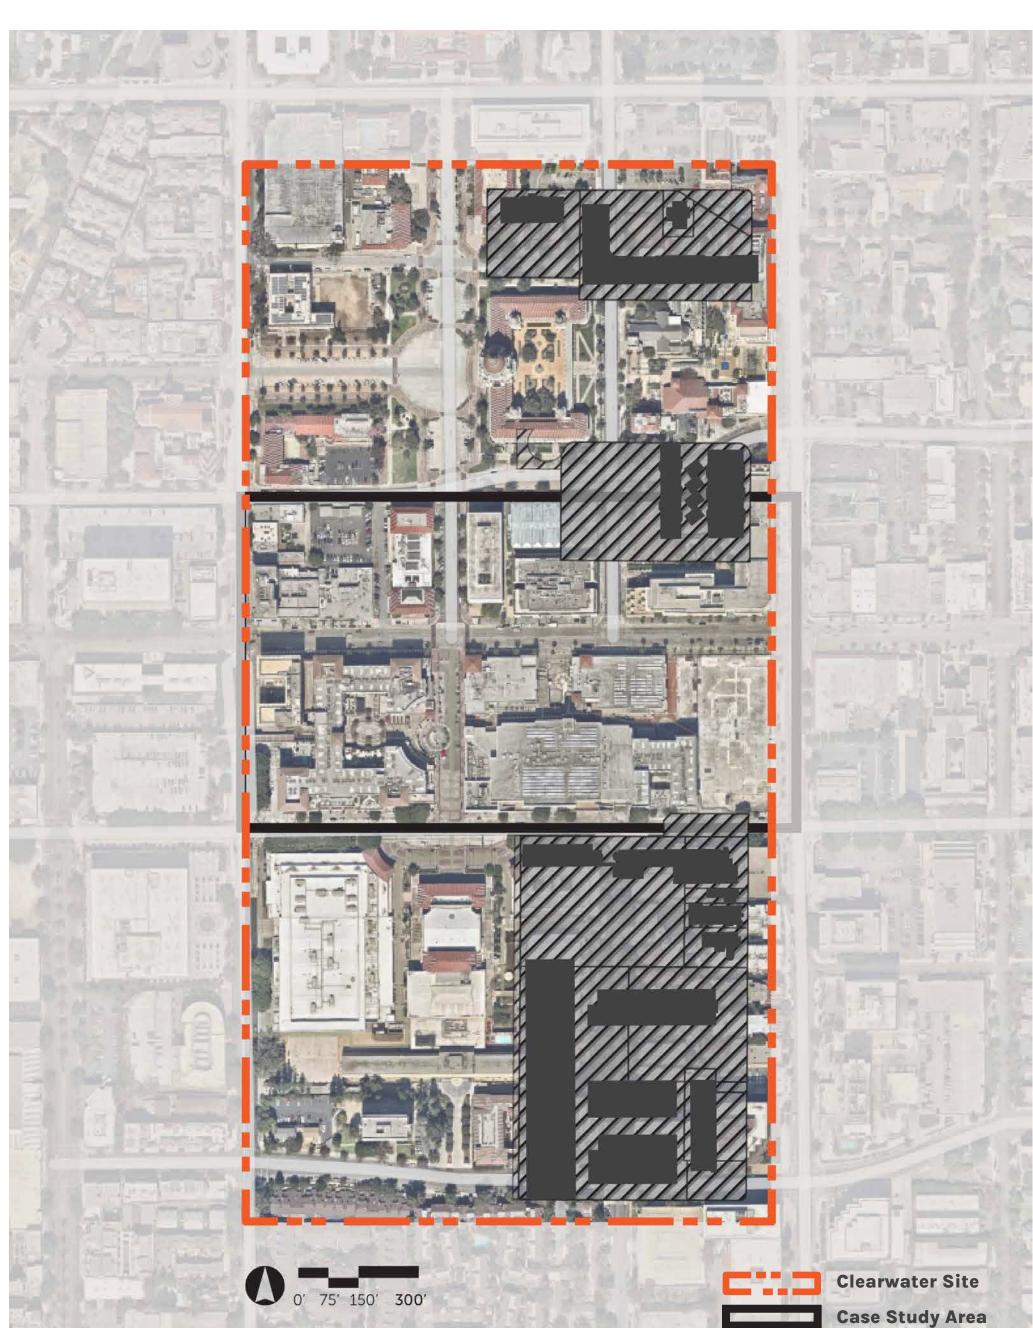

**Clearwater Site** 

The orange dashed line symbolizes the Clearwater Specific Plan Site.

**Case Study** Reference Area

The solid black line symbolizes the reference site area.

During your review of the Case Study Reference Areas, consider the relative scale of these locations compared to the Clearwater Site. Beyond the number of housing unit available and vendor diversity, the posters will also provide insights into the character of each area. Identifying some of the available amenities, open space, and public programs/ events that bring these communities to life. Additionally, the posters will detail the maximum building height and parking arrangements, providing a comprehensive understanding of the development potential and accessibility of each zone.