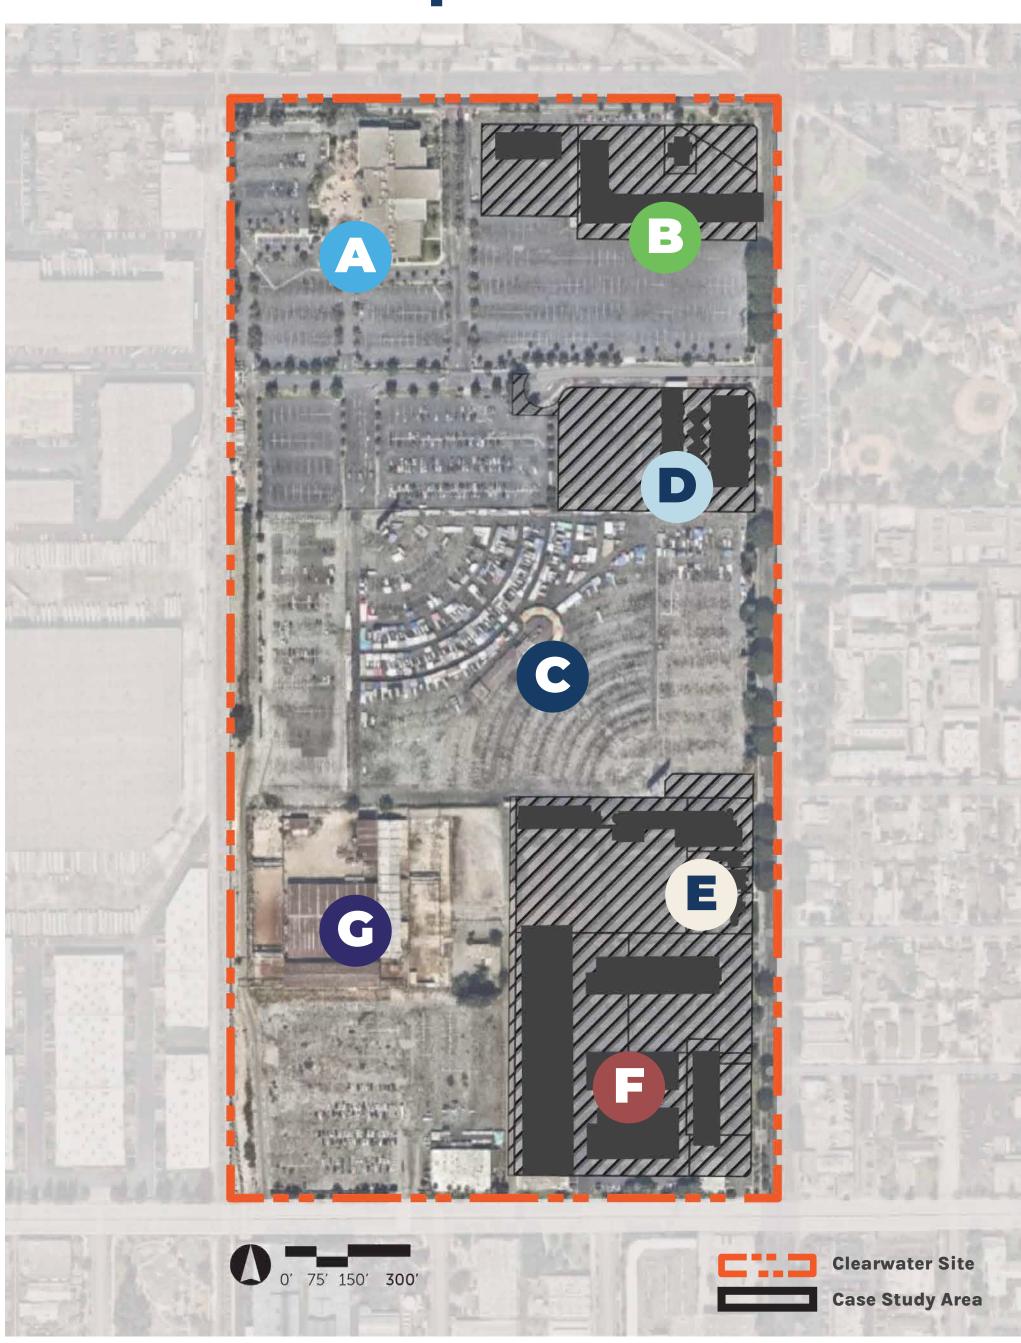

### **Current Tenants:**

**Bianchi Theatres** 

**Paramount Adult** School

Honeybee **International** 

Rosecrans/ **Paramount Plaza** 

Our Lady of **Rosary Parish** 

**Paramount Swap** 

Meet