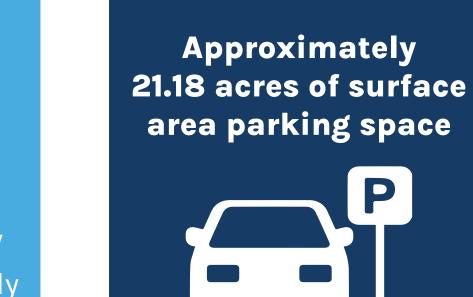

**Clearwater Site** 

The orange dashed line symbolizes the Clearwater Specific Plan Site.

**Case Study** Reference Area

The solid black line symbolizes the reference site area.

During your review of the Case Study Reference Areas, consider the relative scale of these locations compared to the Clearwater Site. Beyond the number of housing unit available and vendor diversity, the posters will also provide insights into the character of each area. Identifying some of the available amenities, open space, and public programs/ events that bring these communities to life. Additionally, the posters will detail the maximum building height and parking arrangements, providing a comprehensive understanding of the development potential and accessibility of each zone.