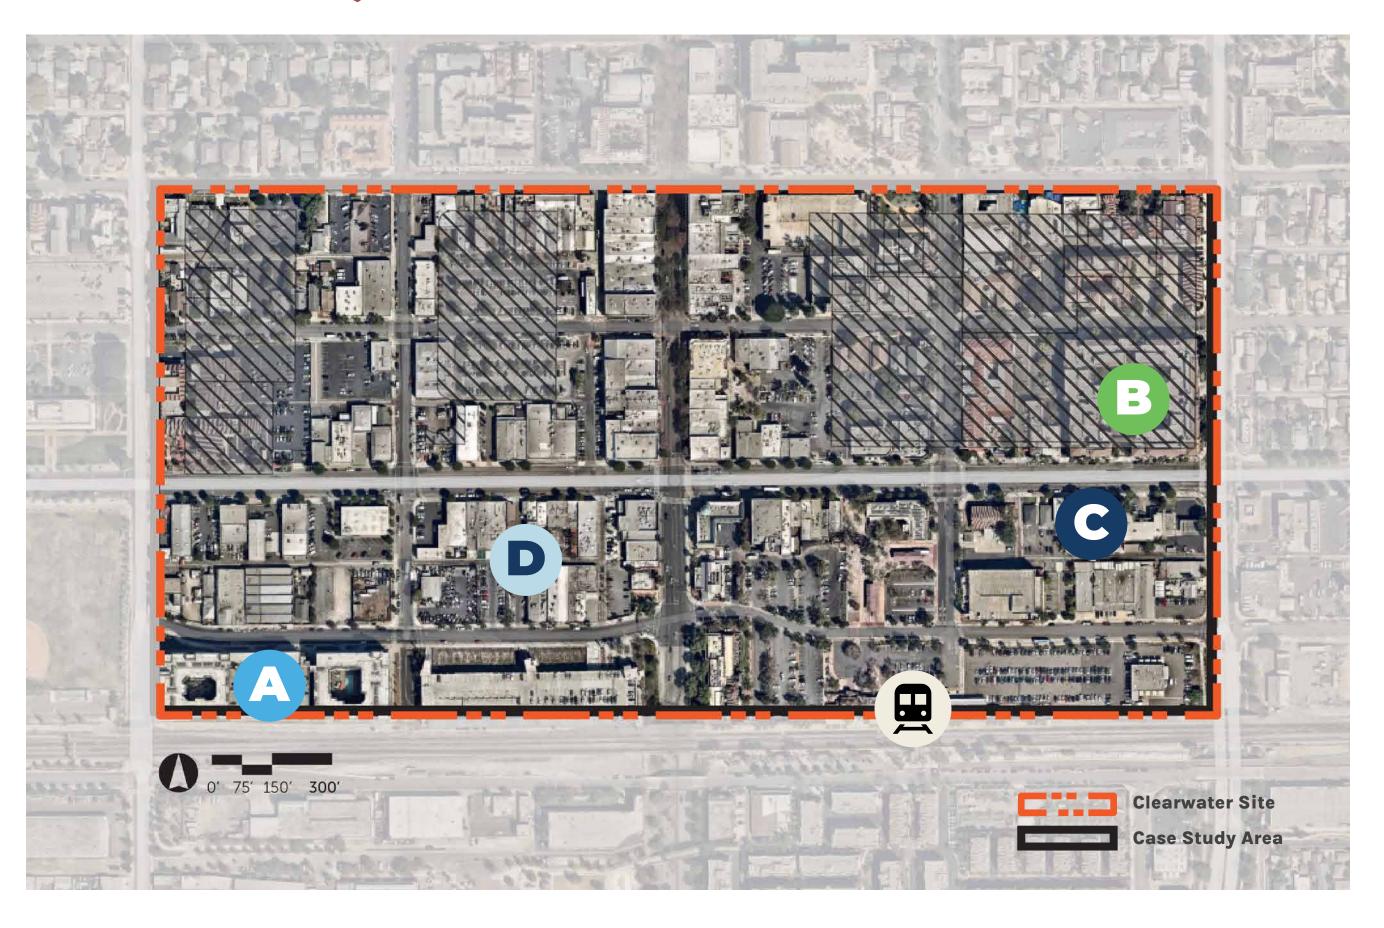

# Case Study Scale Comparisons

Clearwater Specific Plan

### Clearwater Site

# Paramount, CA

**Paramount Swap Meet Site** 

What you like about the CSP site:

¿Qué le gusta del sitio CSP?

The following poster boards identify various locations throughout Los Angeles and Orange County, which can be used as a comparison to current lot size of the Clearwater Specific Plan Site.

**Clearwater Site** 

The orange dashed line symbolizes the Clearwater Specific Plan Site.

**Case Study** Reference Area

The solid black line symbolizes the reference site area.

During your review of the Case Study Reference Areas, consider the relative scale of these locations compared to the Clearwater Site. Beyond the number of housing unit available and vendor diversity, the posters will also provide insights into the character of each area. Identifying some of the available amenities, open space, and public programs/ events that bring these communities to life. Additionally, the posters will detail the maximum building height and parking arrangements, providing a comprehensive understanding of the development potential and accessibility of each zone.