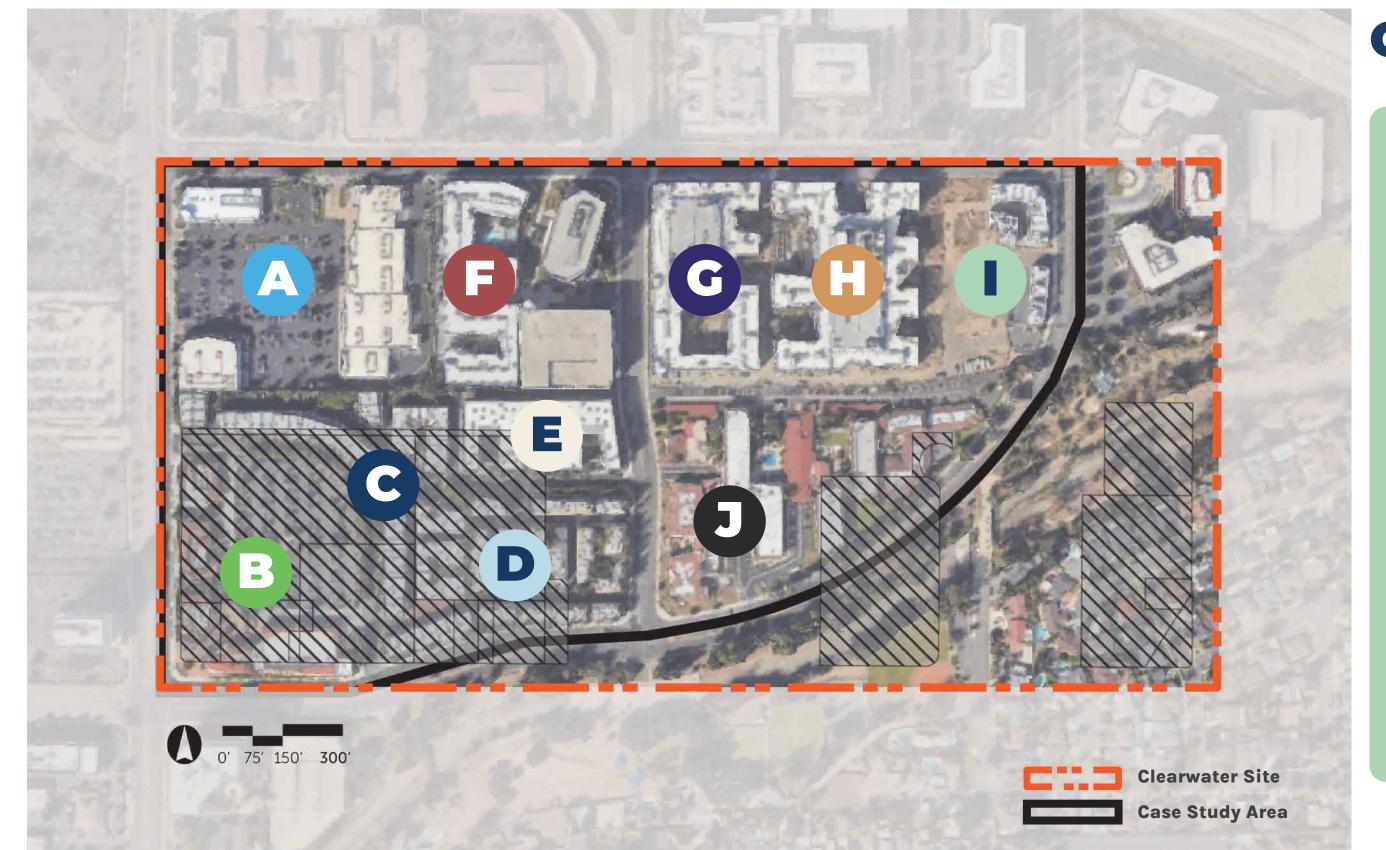

# Case Study Scale Comparisons

Clearwater Specific Plan

### Clearwater Site

# Paramount, CA

**Paramount Swap Meet Site** 

What you like about the CSP site:

¿Qué le gusta del sitio CSP?

The following poster boards identify various locations throughout Los Angeles and Orange County, which can be used as a comparison to current lot size of the Clearwater Specific Plan Site.

**Clearwater Site** 

The orange dashed line symbolizes the Clearwater Specific Plan Site.

**Case Study** Reference Area

The solid black line symbolizes the reference site area.

During your review of the Case Study Reference Areas, consider the relative scale of these locations compared to the Clearwater Site. Beyond the number of housing unit available and vendor diversity, the posters will also provide insights into the character of each area. Identifying some of the available amenities, open space, and public programs/ events that bring these communities to life. Additionally, the posters will detail the maximum building height and parking arrangements, providing a comprehensive understanding of the development potential and accessibility of each zone.

### **Current Tenants:**

**Bianchi Theatres** 

**Paramount Adult** School

Honeybee **International** 

Rosecrans/ **Paramount Plaza** 

Our Lady of **Rosary Parish** 

**Paramount Swap** 

Meet