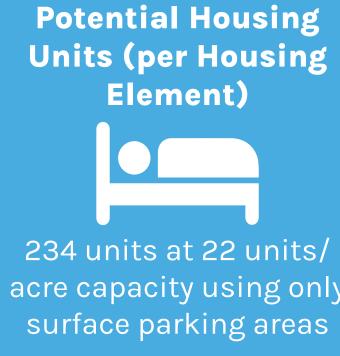

**Clearwater Site** 

The orange dashed line symbolizes the Clearwater Specific Plan Site.

**Case Study** Reference Area

The solid black line symbolizes the reference site area.

During your review of the Case Study Reference Areas, consider the relative scale of these locations compared to the Clearwater Site. Beyond the number of housing unit available and vendor diversity, the posters will also provide insights into the character of each area. Identifying some of the available amenities, open space, and public programs/ events that bring these communities to life. Additionally, the posters will detail the maximum building height and parking arrangements, providing a comprehensive understanding of the development potential and accessibility of each zone.