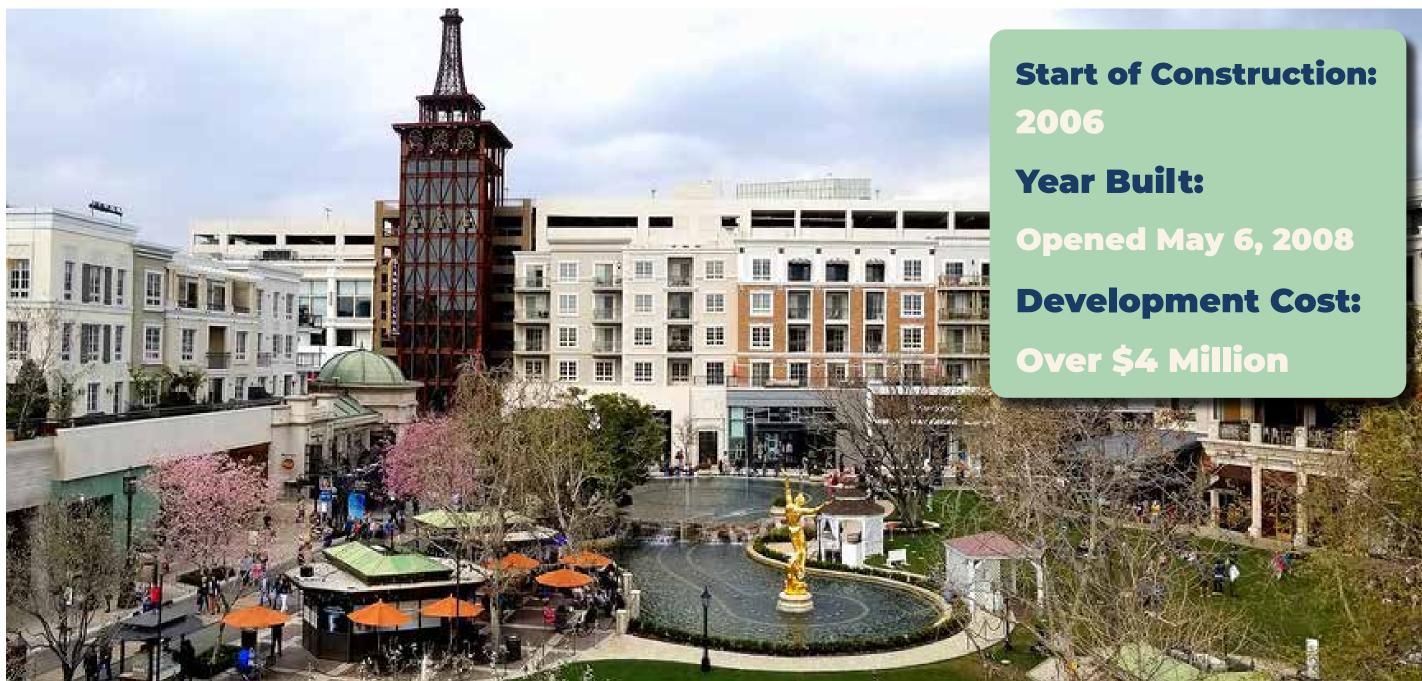

### The Paseo Colorado

### 553,377 sq. ft. of retail space

Paseo Colorado was formally an old indoor

**List of Key Tenants:** 

in 2001.

H&M

Q Shoes

**Beauty-**

Home-