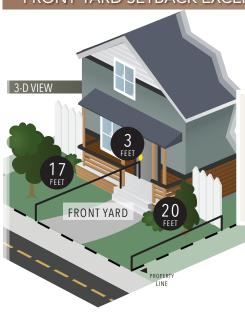

# FRONT YARD SETBACK EXCEPTIONS

# Eaves (Roof Overhang)

May intrude 18 inches into yard.

## **Covered Porches**

- Do not extend above the floor level of the first floor.
- May extend up to *3 ft.* into the required 20 ft. front yard.

\* CALL (562) 220-2036 TO SPEAK TO A PLANNER FOR MORE INFORMATION