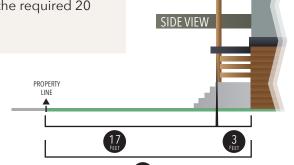

# FRONT YARD SETBACK EXCEPTIONS

## **Covered Porches**

- Do not extend above the floor level of the first floor.
- May extend up to *3 ft.* into the required 20 ft. front yard.

\* CALL (562) 220-2036 TO SPEAK TO A PLANNER FOR MORE INFORMATION